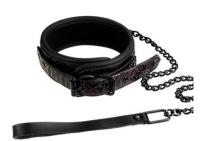

## **BLAZE COLLAR AND LEASH PURPLE**

This Collar & Leash set has a sleek and shiny purple and black embossed design. It has all black nickel free hardware and is lined in a soft yet durable neoprene material for sexy and comfortable play. It is easy to adjust in size thanks to the buckle closure. The black metal leash with attached wrist loop can easily be connected or disconnected with the musketon clip.

## **FEATURES**

- Leatherlook material with black and purple embossed design
- · Musketon clip to (dis)connect the leash
- · Length of chain 62 cm, width of collar strap 5.2 cm
- Material: polyurethane, neoprene, metal, PVC