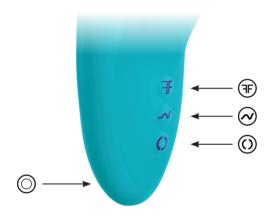

## **Quickstart Guide**

- 1. (C) Charging port
- 2. (F) Boost Mode
- 3. Press to turn on/off
  - Press once to change external vibrations
- 4. (()) Press to turn on/off
  - () Press once to change internal rotation