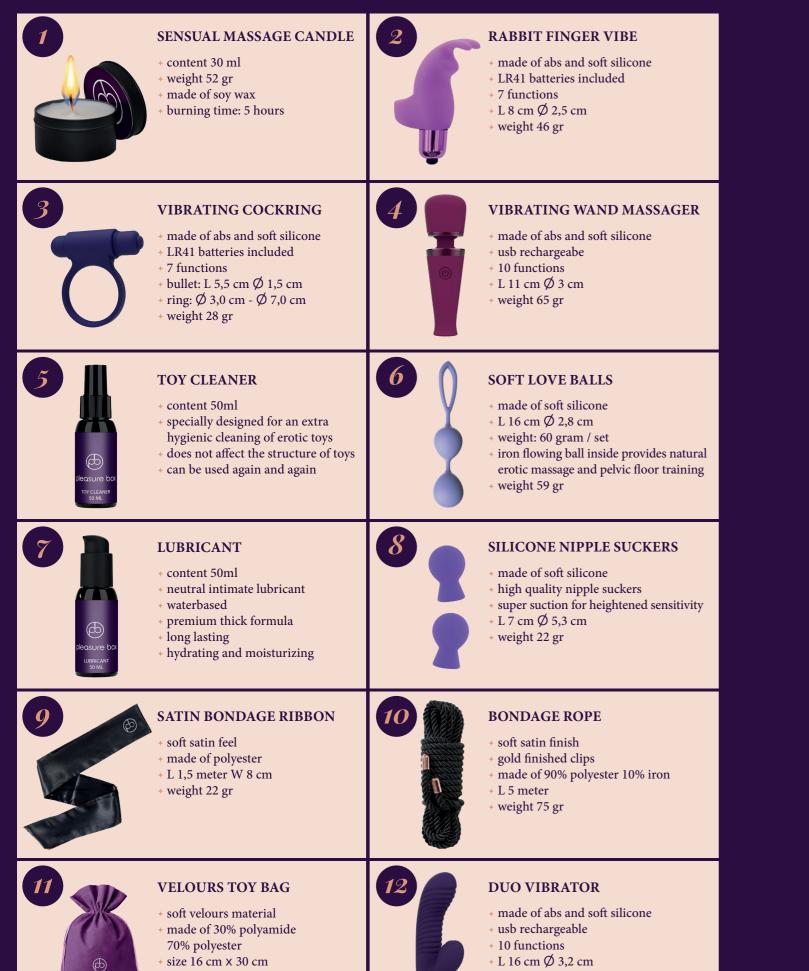

# METAL NIPPLE PASTIES

- made of nickel free metal
- heart shape
- glamorous feel premium quality
- L 5 cm

**STROKER** 

weight 30 gr

# 15

intensify orgasms

 $L 10 \text{ cm} \emptyset 7 \text{ cm}$ 

weight 119 gr

made of tpe, ultra soft, realistic

squeeze for pleasure and to

open ended, fits all sizes

#### **FEATHER TICKLER**

- made of 60% feather,
- 30% acrylic, 10% iron great for teasing or tickling
- perfect foreplay
- L 17 cm
- weight 15 gr

#### SOFT NIPPLE CLAMPS

- made of nickel free metal and pvc
- soft removeable covers
- pressure adjustment with screws for ultimate squeeze control
- 32 cm long chain
- weight 38 gr

#### SMOOTH ANAL BEAD

- made of soft silicone
- 6 graduated beads
- + L 17cm Ø 1,5 cm-2,5 cm
- weight 43 gr

#### **ROSE PETALS**

100 pieces made of nylon weight 10 gr

weight 22 gr

weight 145 gr

#### **FLOGGER**

- made of 75% pvc, 20% wood, 5% iron
- mini flogger
- perfect for beginners
- L 55 cm
- weight 49 gr

#### METAL PEARL BUTT PLUG

- made of aluminium
- heart stone shape
- with gem stone
- L 7,1 cm Ø 2,7 cm
- weight 45 gr

#### **MASTURBATION EGG**

- made of tpe
- flexible and squeezeable
- ribbed inner structure for intense stimulation
- one size fits all
- L: 6 cm  $\emptyset$  2 cm-10 cm, weight 26 gr

#### **ADJUSTABLE COCK RING**

- made of tpe and aluminium
- fully adjustable
- with gold finished lock grip
- one size fits all
- L 16 cm  $\emptyset$  1 cm-12 cm
- weight 10 gr

#### **METAL DICE**

set of 2 dices

- + dice 1: lick, kiss, suck, touch, rub, blow
- dice 2: nipple, thigh, neck, me, lips, cheek
- made of nickel free metal
- weight 26gr each dice, size 1,5x1,5cm

#### **VIBRATING COUPLES** MASSAGER

- made of abs and soft silicone
- c-shape toy usb rechargeabe
- remote usb rechargeable
- 10 functions
- weight 87 gr