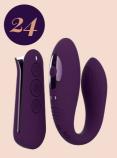

#### **VIBRATING COUPLES** MASSAGER

- made of abs and soft silicone
- c-shape toy usb rechargeabe
- remote usb rechargeable
- 10 functions
- weight 87 gr