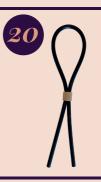

#### **ADJUSTABLE COCK RING**

- made of tpe and aluminium
- fully adjustable
- with gold finished lock grip
- one size fits all
- L 16 cm  $\emptyset$  1 cm-12 cm
- weight 10 gr