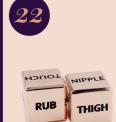

#### **METAL DICE**

set of 2 dices

- + dice 1: lick, kiss, suck, touch, rub, blow
- dice 2: nipple, thigh, neck, me, lips, cheek
- made of nickel free metal
- weight 26gr each dice, size 1,5x1,5cm