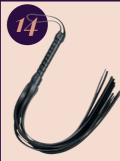

#### **FLOGGER**

- made of 75% pvc, 20% wood, 5% iron
- mini flogger
- perfect for beginners
- L 55 cm
- weight 49 gr