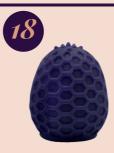

#### **MASTURBATION EGG**

- made of tpe
- flexible and squeezeable
- ribbed inner structure for intense stimulation
- one size fits all
- L: 6 cm  $\emptyset$  2 cm-10 cm, weight 26 gr